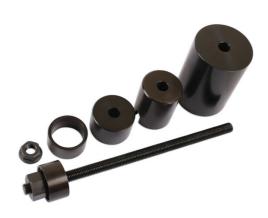

## Rear Hub Bush Tool Kit - for BMW 1, 3 Series

Part of a range of vehicle specific tools, for the removal and fitting of bushes and ball joints, without having to remove suspension legs, subframes, wishbones, trailing arms etc from the vehicle. Designed to be used in-situ, although many can also be used in a workshop press if circumstances require.

## **Additional Information**

- Outer suspension joint applications: BMW 1 Series (2003 2015), 2 Series (2014 2017), 3 Series (2004 2012), 3 Series (2011 2016), 4 Series (2012 2017), X1 (2009 2015).
- Outer track control joint applications: BMW 1 Series (2012 2015), 2 Series (2014 2017), 3 Series (2011 2016), 4 Series (2012 2017).
- Equivalent to BMW OEM 33 4 450 (split bush compressor), 33 4 460 (camber arm bush extraction/insertion tool), 33 4 480 (trailing arm joint extraction/insertion tool).
- · Use with Ratchet Ring Spanner Flexi Head 24mm (Part No. 5753).
- · Always lubricate the force screw with molybdenum disulphide grease before use.